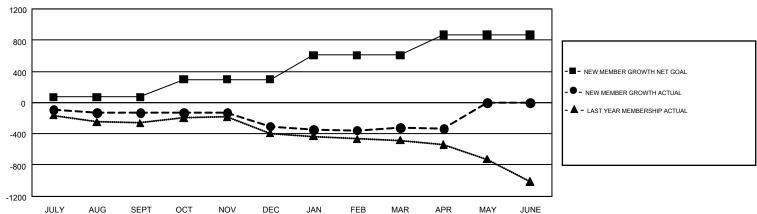

## GMT Constitutional Area 1, Group G

GMT: KENNETH SCHWOLS

REPORT DOES NOT INCLUDE CLUBS IN UNDISTRICTED AREAS.

| Clubs         |               |             |               | Members               |                                                                |                                                              |                                                    |  |
|---------------|---------------|-------------|---------------|-----------------------|----------------------------------------------------------------|--------------------------------------------------------------|----------------------------------------------------|--|
|               | RESULTS FO    | R 2016-2017 |               | RESULTS FOR 2016-2017 |                                                                |                                                              |                                                    |  |
| QUARTER       | NEW CLUB GOAL | NEW CLUBS   | DROPPED CLUBS | QUARTER               | NEW MEMBER GROWTH<br>NET GOAL (not reinstated<br>or transfers) | NEW MEMBER<br>GROWTH ACTUAL (not<br>reinstated or transfers) | DROPPED<br>MEMBERS ACTUAL<br>(including transfers) |  |
| JULY/AUG/SEPT | 2             | 1           | 2             | JULY/AUG/SEPT         | 70                                                             | 449                                                          | 579                                                |  |
| OCT/NOV/DEC   | 7             | 0           | 4             | OCT/NOV/DEC           | 228                                                            | 416                                                          | 590                                                |  |
| JAN/FEB/MAR   | 6             | 0           | 0             | JAN/FEB/MAR           | 308                                                            | 449                                                          | 464                                                |  |
| APR/MAY/JUNE  | 10            | 0           | 1             | APR/MAY/JUNE          | 262                                                            | 121                                                          | 134                                                |  |

## GOALS AND ACTUAL MEMBERS CUMULATIVE

|                               |       | 440 CLUDG OF 700 ADDED 4 OD MODE             | GENDER DISTRIBUTION             |                 |       |
|-------------------------------|-------|----------------------------------------------|---------------------------------|-----------------|-------|
| DROPPED CLUBS: 7              |       | 449 CLUBS OF 798 ADDED 1 OR MORE NEW MEMBERS |                                 |                 |       |
|                               |       | NEW MEMBERS                                  | MALE                            | 12,758 (69.39%) |       |
|                               |       |                                              | FEMALE                          | 5,628 (30.61%)  |       |
| DROPPED MEMBERS               |       |                                              |                                 |                 |       |
| DECEASED                      | 237   | CLICK HERE FOR CUMULATIVE                    | TOTAL FAMILY UNIT MEMBERS       |                 | 4,044 |
| CLUB CANCELLED 38 OTHER 1,492 |       | MEMBERSHIP DATA                              | FAMILY MEMBERS PAYING HALF DUES |                 |       |
|                               |       |                                              |                                 |                 | 2,069 |
| TOTAL                         | 1,767 |                                              |                                 |                 |       |