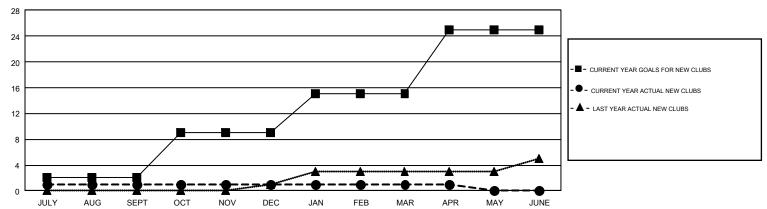

## GMT Constitutional Area 1, Group G

GMT: KENNETH SCHWOLS

REPORT DOES NOT INCLUDE CLUBS IN UNDISTRICTED AREAS.

| Clubs         |               |             |               | Members               |                                                                |                                                              |                                                    |  |
|---------------|---------------|-------------|---------------|-----------------------|----------------------------------------------------------------|--------------------------------------------------------------|----------------------------------------------------|--|
|               | RESULTS FO    | R 2016-2017 |               | RESULTS FOR 2016-2017 |                                                                |                                                              |                                                    |  |
| QUARTER       | NEW CLUB GOAL | NEW CLUBS   | DROPPED CLUBS | QUARTER               | NEW MEMBER GROWTH<br>NET GOAL (not reinstated<br>or transfers) | NEW MEMBER<br>GROWTH ACTUAL (not<br>reinstated or transfers) | DROPPED<br>MEMBERS ACTUAL<br>(including transfers) |  |
| JULY/AUG/SEPT | 2             | 1           | 2             | JULY/AUG/SEPT         | 70                                                             | 449                                                          | 579                                                |  |
| OCT/NOV/DEC   | 7             | 0           | 4             | OCT/NOV/DEC           | 228                                                            | 416                                                          | 590                                                |  |
| JAN/FEB/MAR   | 6             | 0           | 0             | JAN/FEB/MAR           | 308                                                            | 449                                                          | 464                                                |  |
| APR/MAY/JUNE  | 10            | 0           | 1             | APR/MAY/JUNE          | 262                                                            | 121                                                          | 134                                                |  |

## GOALS AND ACTUAL NEW CLUBS CUMULATIVE